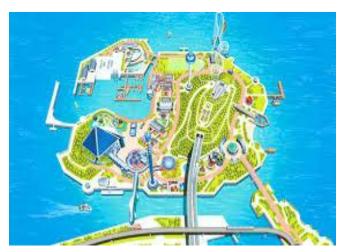

Hakkeijima Sea Paradise is located on a small island just off shore, south of downtown Yokohama, about 30 minutes away by train. a variety of rides that you can enjoy all day long. It is an amusement park incloud an aquarium, shopping mall, hotel, marina and amusement rides.

Hakkeijima Sea Paradise is a pay as you go theme park, there are no gates or admission charges. Visitors have the option of buying a day pass or paying for each attraction separately.

Sea Paradise's aquariums and attractions are popular not only with children but also with adults.